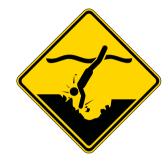

#### **GENERAL WARNINGS**

Strong Currents

Shallow water and sandbars

Submerged objects

**High surf** 

#### **GENERAL WARNINGS**

Shallow water and drop off

**Currents** 

Boats in area

Submerged objects

Keep children under supervision in and around aquatic environments