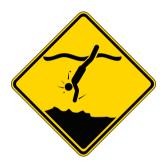

#### **GENERAL WARNINGS**

Strong Currents

Shallow water and sandbars

Submerged objects

**High surf** 

#### **GENERAL WARNINGS**

Shallow water and drop off

**Currents** 

Boats in area

Submerged objects

Keep children under supervision in and around aquatic environments