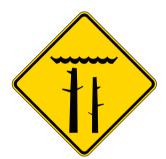

#### **GENERAL WARNINGS**

Shallow water and drop off

**Currents** 

Boats in area

Submerged objects

Keep children under supervision in and around aquatic environments