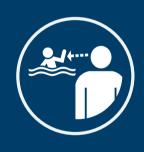

#### LIFE SAVING SERVICE

Lifeguards on duty when red and yellow flags are displayed. Please swim between the flags.

Keep children under supervision in and around aquatic environments