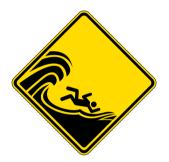

#### **GENERAL WARNINGS**

Strong Currents

Shallow water and sandbars

Submerged objects

**High surf** 

#### **GENERAL WARNINGS**

Shallow water and drop off

**Currents** 

Boats in area

Submerged objects

Keep children under supervision in and around aquatic environments