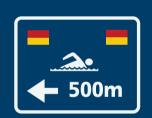

#### LIFE SAVING SERVICE

Lifeguards on duty when red and yellow flags are displayed. Please swim between the flags.

Keep children under supervision in and around aquatic environments