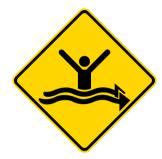

#### **GENERAL WARNINGS**

Strong Currents

Shallow water and sandbars

Submerged objects

**High surf** 

#### **GENERAL WARNINGS**

Shallow water and drop off

**Currents** 

Boats in area

Submerged objects

Keep children under supervision in and around aquatic environments