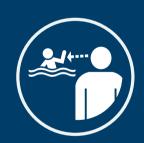

#### LIFE SAVING SERVICE

Lifeguards on duty when red and yellow flags are displayed. Please swim between the flags.

Keep children under supervision in and around aquatic environments