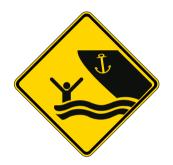

#### **GENERAL WARNINGS**

Strong Currents

Shallow water and sandbars

Submerged objects

**High surf** 